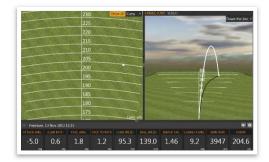

## ABOUT TRACKMAN

- > TrackMan 4 provides you with all the critical components to measure and analyze cause and effect with absolute certainty.
- > The system captures every little detail with astounding precision, and now also the ball's exact impact location on the club face.
- With over 30 data points, including full ball flight tracking, a PGA Professional has the complete knowledge picture to analyze and understand any swing.