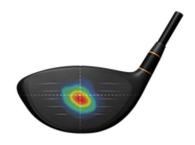

## ABOUT TRACKMAN

- > TrackMan 4 provides you with all the critical components to measure and analyze cause and effect with absolute certainty.
- > The system captures every little detail with astounding precision, and now also the ball's exact impact location on the club face.
- With over 30 data points, including full ball flight tracking, a PGA Professional has the complete knowledge picture to analyze and understand any swing.

\*Impact location with no markers\*